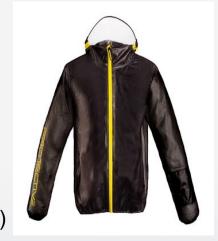

### Special finish

- 3/2.5/2 Layers
- Dissolvable polyester stretch
- Luminous print
- Reflective printing
- Innovative printing tech such as graphene/coffee charcoal
- Reflect UV Ray; Anti bacterial yarn; Heat Shield PET yarn