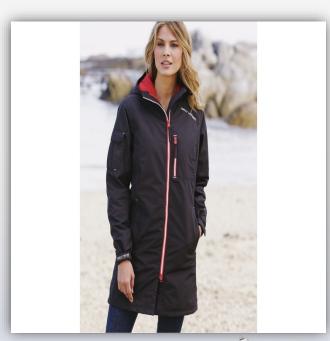

### Maxproof & Maxprotect

- Soft & Comfortable Hand feel
- Waterproof, Windproof & Snowproof
- Excellent Breathability
- Light Weight & Easy Care
- UV Cut
- Anti-Bacteria

| UPF Rating  | <b>UV Protection</b> |
|-------------|----------------------|
| UPF 10 ~ 19 | Normal Protection    |
| UPF 20 ~ 29 | Good Protection      |
| UPF 30 ~ 49 | High Protection      |
| UPF 50+     | Excellent Protection |