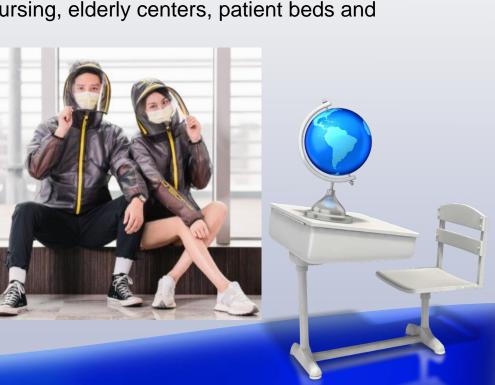

#### **ITEMS:**

- Patient Gown
- Nursing Gown
- Protective jacket (<a href="https://www.youtube.com/watch?v=0ail7ekZL1U">https://www.youtube.com/watch?v=0ail7ekZL1U</a>)

Medical grade air mattress. e.g.: home nursing, elderly centers, patient beds and

hospital beds