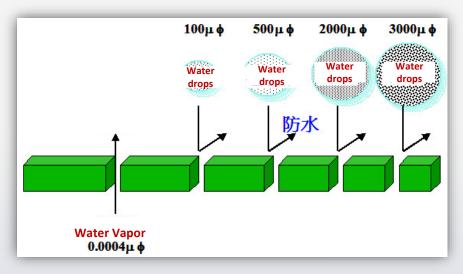

### Maxproof & Maxprotect

- Soft & Comfortable Hand feel
- Waterproof, Windproof & Snowproof
- Excellent Breathability
- Light Weight & Easy Care
- UV Cut
- Anti-Bacteria

| UPF Rating  | <b>UV Protection</b> |
|-------------|----------------------|
| UPF 10 ~ 19 | Normal Protection    |
| UPF 20 ~ 29 | Good Protection      |
| UPF 30 ~ 49 | High Protection      |
| UPF 50+     | Excellent Protection |