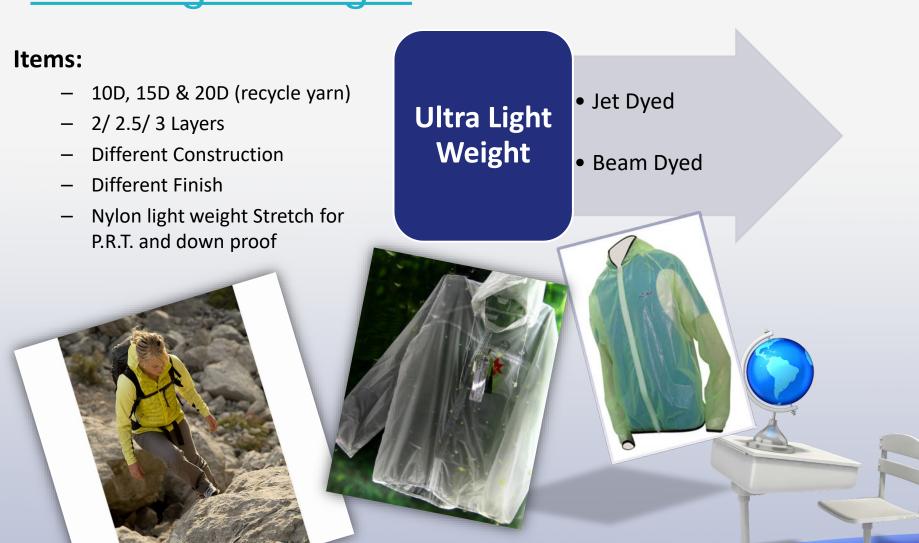

### **Ultra Light Weight**

#### **Stretch**

- Nylon light weight Stretch
- Double-weaving stretch to Pass rain test
- Special yarn application, like Sorona, side by side, HCR
- Stretch item for down proof application
- Recycle mechanical stretch yarn