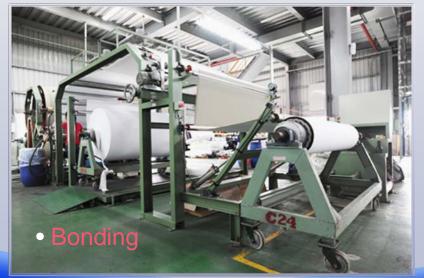

ly fabric.

#### 2015~2024

Has been gradually in the supply chain of Abercrombie &Fitch/Audimas/Carhartt-WIP/Cutter&Buck/Herschel/Merrell/Rawlings/Saucony/Sunice/Sherpa/TOG24/SWIX/Wolverine

### Hong Ding textile

#### Information of the factory

- ☐ Location: Taiwan
- ☐ Capacity: 2.0 million yards/month
- ☐ Product line: Both synthetic and staple fiber woven/knitting fabric
- including 100% Recycle Polyester, 100% Recycle Nylon, Recycle T/C, CVC,
- N/C, C/N or N/T etc.
- ☐ Specializing in Nylon material with 2/3 layers finish, also special
- functional yarn application such as Anti-UV/Anti-UV/graphene yarn, etc.
- ☐ Finishing process : cire, coating, bonding, laminating, embossing, printing
- including wet/sublimation/reflective, sanding, brush and so on

# Mill Equipments - Finish









Coating



### Lab capability

01. Dye master

02. Dispenser

03. Color spectrophotometer (Data color)

04. IR dyeing machine

05. Glycerin dyeing machine

06. CF to washing machine

07. Home laundering

08. Drum dryer

09. Dryer

10. Padder

11. Mini-tenter

12. Water repellence

13. Square-meter tester

14. CF to Perspiration tester

15. CF to Crocking tester

16. Tearing tester

17. Elongation & Tensile

18. Rain tester

19. Water vapor permeable tester

20. Hydrostatic pressure tester

21. Pilling tester

22. Snagging tester

### **Product introduction**

Ultra Light WeightMélange

Stretch with spandex or mechanical stretch yarn

Maxproof

Maxprotect

Special Finish

Medical application



### **Ultra Light Weight**



# Melange

- Wool Like and Denim Like
- Different Construction/