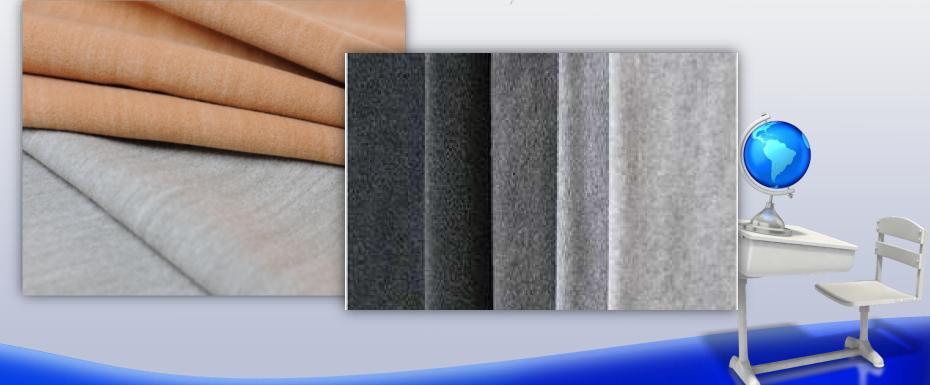

### **Ultra Light Weight**

# Melange

- Wool Like and Denim Like
- Different Construction/ Weight
- Bonded, Coating & Lamination