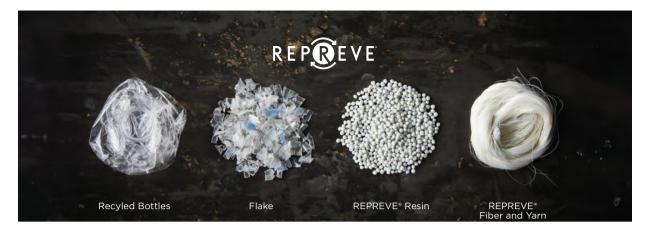

UNIFI's recycled fiber REPREVE®, is the World's number one, branded recycled performance fiber and has recycled over 40B plastic bottles with a goal to recycle 50B by the end of 2025.

# REPREVE

## **40 Billion Plastic Bottles** Recycled