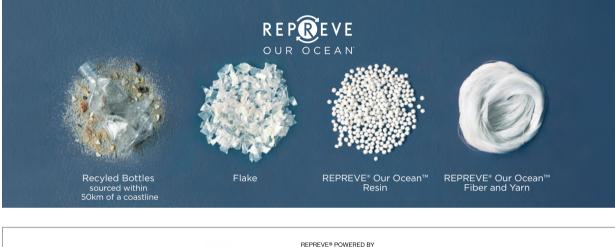

ps customers avoid false environmental claims with our U-TRUST<sup>®</sup> verification program.



**OEKO-TEX**® STANDARD 100





#### **REPREVE offers innovative technologies** that help to enhance your products



Chillsense™

Instant cool to the touch





Sorbtek\*

Moisture Wicking

Inhibit\*

Flame-retardant





Yarn technology crafted to act and feel like spun yarns



Reflexx\*

Flexible fabric

Resist20 Water resistant



Mynx<sup>®</sup>

All day UVA/UVB

sun protection





SmartDye™ Lower temperature dve for recycled polyester

TruEffects Visual effects built into the fiber

TruTemp365\* Year-round comfort in warm or cool weather

XS Cross-Section Customizable technology with bounce back and comfort

Waterwise Locked-in color that lasts

### Choose your REPREVE® product.