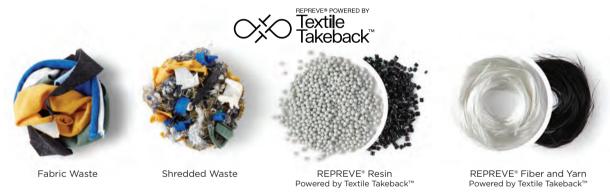

customers avoid false environmental claims with our U-TRUST<sup>®</sup> verification program.



**OEKO-TEX**® STANDARD 100





#### **REPREVE offers innovative technologies** that help to enhance your products



Chillsense™

Instant cool to the touch





Sorbtek\*

Moisture Wicking

Inhibit\*

Flame-retardant





Yarn technology crafted to act and feel like spun yarns



Reflexx\*

Flexible fabric

Resist20 Water resistant



Mynx<sup>®</sup>

All day UVA/UVB

sun protection





SmartDye™ Lower temperature dve for recycled polyester

TruEffects Visual effects built into the fiber

TruTemp365\* Year-round comfort in warm or cool weather

XS Cross-Section Customizable technology with bounce back and comfort

Waterwise Locked-in color that lasts

### Choose your REPREVE® product.