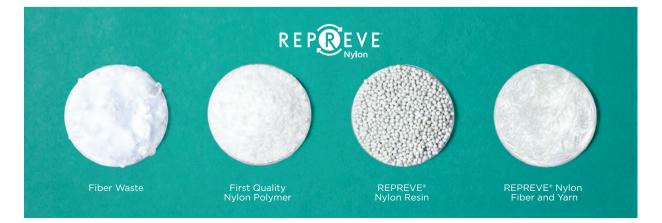

ustomers avoid false environmental claims with our U-TRUST<sup>®</sup> verification program.



**OEKO-TEX**® STANDARD 100





#### **REPREVE offers innovative technologies** that help to enhance your products



Chillsense™

Instant cool to the touch





Sorbtek\*

Moisture Wicking

Inhibit\*

Flame-retardant





Yarn technology crafted to act and feel like spun yarns



Reflexx\*

Flexible fabric

Resist20 Water resistant



Mynx<sup>®</sup>

All day UVA/UVB

sun protection





SmartDye™ Lower temperature dve for recycled polyester

TruEffects Visual effects built into the fiber

TruTemp365\* Year-round comfort in warm or cool weather

XS Cross-Section Customizable technology with bounce back and comfort

Waterwise Locked-in color that lasts

### Choose your REPREVE® product.